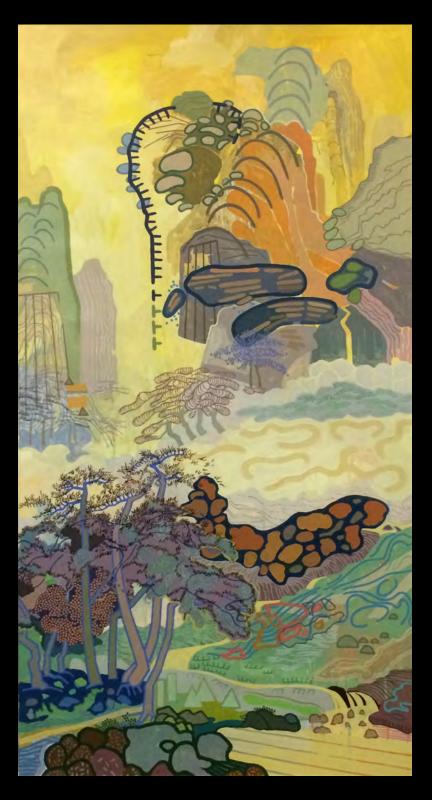

## Coincidence of Opposites

After Xie Shichen's Listening to the Zither Among Streams and Pines, 2018, acrylic on paper, 48" x 24.25"

After Wang Yuanqi's Landscape After Wu Zhen, 2019, acrylic on paper, 48" x 22.625"