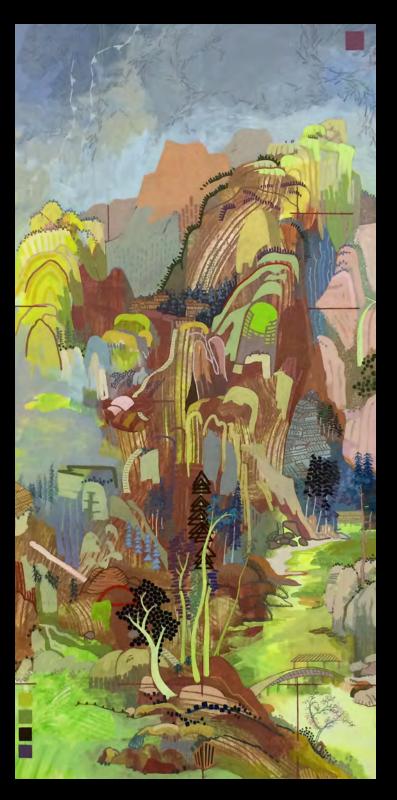

## Coincidence of Opposites

After Xie Shichen's Listening to the Zither Among Streams and Pines, 2018, acrylic on paper, 48" x 24.25"

After Wang Yuanqi's Landscape After Wu Zhen, 2019, acrylic on paper, 48" x 22.625"