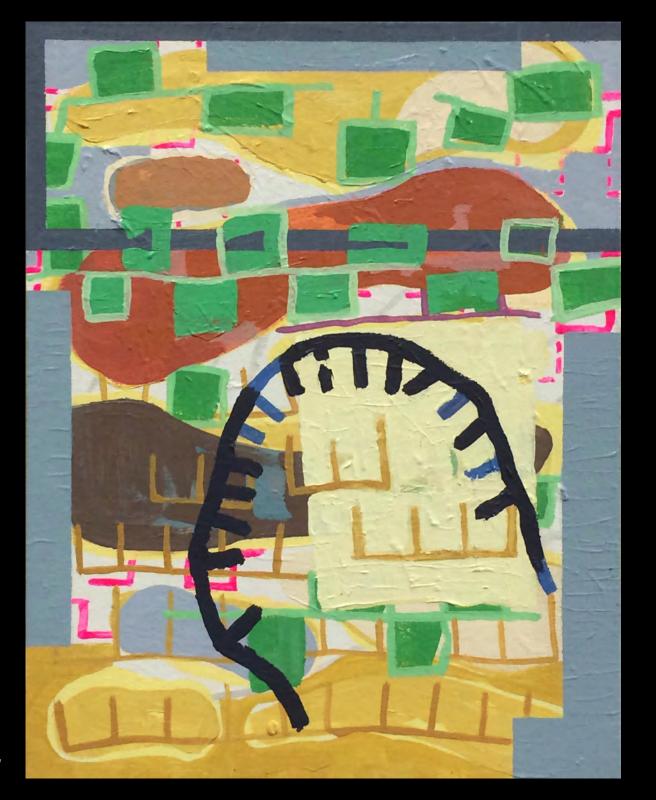

**Polyfolly No. 3,** 2017 acrylic on canvas, 14" x 11"

**Polyfolly No. 4,** 2018 acrylic on panel, 14" x 11"

**Reclaimed,** 2018-19 acrylic and collage on panel, 11.5" x 8.625"

**Recurrence**, 2013 acrylic on paper, 30" x 22"